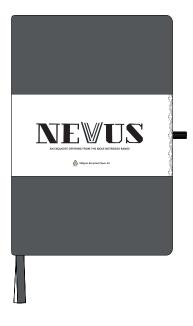

## **PANTONE REFERENCE(S)**

ARTWORK SCALE 50%

Please note that this product comes with a belly band around the centre of the book

ARTWORK SCALE 100%